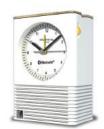

## **JBL** Horizon Hotel

The JBL Horizon Hotel alarm clock offers room-filling JBL stereo sound with wireless Bluetooth streaming and accessible USB charging. With single day alarm and a battery backup ensures guests wont miss their own alarms. The compact design, LCD display and ambient light are ideal for the night stand.