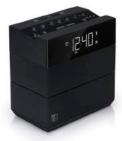

TA-14H-BK-US

TA-14H-WH-US

#### Sound Rise Classic

Sound Rise Classic Hotel is a classic alarm clock and bedside speaker to complement a modern lifestyle. With an "Easy-to-read" dial, "Easy-to-set" controls plus a precision quartz movement with smooth sweep motion for silent operation for hotel guests. Bluetooth allows guests to stream and enjoy their music with balanced audio.