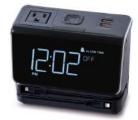

## iHome HiH48

The HiH48 is specifically designed for hotels. With a compact design it offers dual AC outlets and dual USB charging sockets. Single day alarm prevents guests from waking to previously set alarms from sounding, while the Gentle Wake peacefully wakes guests with gently ascending alarm volume.