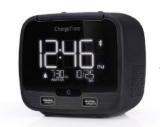

## ChargeTime+

The ChargeTime Plus is a uniquely designed hotel alarm clock radio, Bluetooth speaker and fast charge mobile device charger all-in-one. ChargeTime Plus is loaded with hotel features that make it incredibly simple for hotels to install including pre-set time, automatic daylight savings adjustments and included security features. Also available in white color.