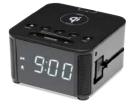

TA-7850-A00

## ChargeTime+

The ChargeTime Plus is a uniquely designed hotel alarm clock radio, Bluetooth speaker and fast charge mobile device charger all-in-one. ChargeTime Plus is loaded with hotel features that make it incredibly simple for hotels to install including pre-set time, automatic daylight savings adjustments and included security features. Also available in white color.