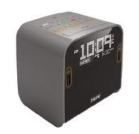

TA-9201-BK-H

### iHome HWL83

The HWL83 is specifically designed for hotels and features a patented triple sided display. It offers NFC Bluetooth with speakerphone, Qi wireless charging and USB charging. Single day alarm prevents guests from waking to previously set alarms, while the Gentle Wake feature peacefully wakes guests with gently ascending alarm volume.