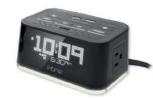

TA-7830-B01

## ChargeTime

An attractive minimalist design which provides guests with two easy-to-find USB charging outlets and a single-set alarm clock. Specifically for bedside charging. Also available in white color.