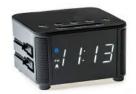

# HOTEL ALARM CLOCKS

with power to keep guest devices charged-up

TA-9119BN-GM-US

## iHome HBN22

The HBN22 is specifically designed for hotels. With a compact design it offers NFC Bluetooth, FM clock radio, USB charging and speakerphone. Single day alarm prevents guests from waking to previously set alarms from sounding, while the Gentle Wake peacefully wakes guests with gently ascending alarm volume.