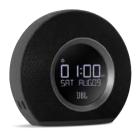

## **JBL** Horizon Hotel

The JBL Horizon Hotel alarm clock offers room-filling JBL stereo sound with wireless Bluetooth streaming and accessible USB charging. With single day alarm and a battery backup ensures guests wont miss their own alarms. The compact design, LCD display and ambient light are ideal for the night stand.