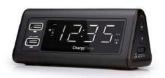

## ChargeTime

An attractive minimalist design which provides guests with two easy-to-find USB charging outlets and a single-set alarm clock. Specifically for bedside charging. Also available in white color.