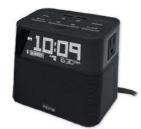

TA-9211-BK-US

## iHome HiH48

The HiH48 is specifically designed for hotels. With a compact design it offers dual AC outlets and dual USB charging sockets. Single day alarm prevents guests from waking to previously set alarms from sounding, while the Gentle Wake peacefully wakes guests with gently ascending alarm volume.