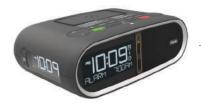

TA-9209-BK-US

### iHome HBH88

The HBH88 is specifically designed for hotels. With a compact design it offers Bluetooth audio, dual AC outlets and dual USB charging sockets. Single day alarm prevents guests from waking to previously set alarms from sounding, while the Gentle Wake peacefully wakes guests with gently ascending alarm volume.