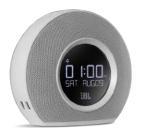

TA-HORIZON-BK

TA-HORIZON-WH

## **JBL** Horizon Hotel

The JBL Horizon Hotel alarm clock offers room-filling JBL stereo sound with wireless Bluetooth streaming and accessible USB charging. With single day alarm and a battery backup ensures guests wont miss their own alarms. The compact design, LCD display and ambient light are ideal for the night stand.