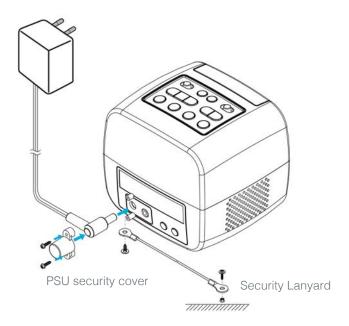

#### Design

- Compact design, small footprint
- Large informative display
- Captive power supply
- Integrated security lanyard

#### Package Contents

- ChargeTime+
- 4 x Screws
- PSU with 4 plug tips
- DC jack security cover
- Owners Manual
- Rubber plug
- Security Lanyard