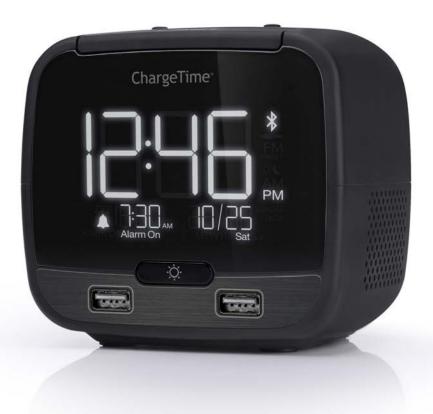

#### SPECIFICATION

The ChargeTime Plus is a uniquely designed hotel alarm clock radio, bluetooth speaker and mobile device charger all-in-one. ChargeTime Plus is loaded with hotel features that make it incredibly simple for hotels to install including pre-set time, automatic daylight savings adjustments and included security features. With an intuitive interface, guests will find it incredibly easy to use. With the press of the button guests can set the mood and fill the room with the sound of their favorite audio. Guests will appreciate the built-in USB charging ports, that allow them to charge their phone right on the nightstand with ease.

Hotel Mode Bluetooth FM Clock Radio with twin USB Charging

- Simple-set, non-recurring alarm.
- Accessible front facing USB charging ports.
- High current 2.1 Amps per port to fast charge phones and tablets.
- Back up capacitor (no batteries required).
- For quick time setup. Simply press "Hour Adjust" on the back of ChargeTime Plus to adjust the hour. Ships with time set to PST (Pacific Standard Time).
- Integrated security lanyard to secure the unit to desk.
- Display dimmer switch to easily control display brightness.

#### Hotel Features

- Simple-set, non-recurring alarm
- Ships with time set, press "Hour Adjust" for quick set up.
- Automatic daylight savings adjustments
- Prominent dimmer on display
- Back-up capacitor (no batteries required)

#### Charging

- Front facing USB charging ports
- High-Current 2.1 amps per port to fast charge phones and tablets.

#### Design

- Compact design, small footprint
- Large informative display
- Captive power supply
- Integrated security lanyard