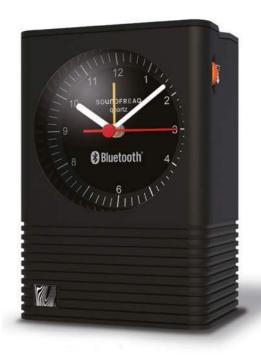

# SPECIFICATION

Sound Rise Classic Hotel is a classic alarm clock and bedside speaker to complement a modern lifestyle. With an "Easy- to-read" dial, "Easy-to-set" controls plus a precision quartz movement with smooth sweep motion for silent operation for hotel guests. Bluetooth allows guests to stream and enjoy their music with balanced audio. Sound Rise Classic Hotel is packed with hotel features and an upright design that takes minimal space on the nightstand.

#### Features

- Dual high current USB power ports located on the top to charge mobile phones and tablets.
- Bluetooth 4.2 wireless to stream audio wirelessly from your mobile devices.
- Precision quartz movement with continue and smooth sweep motion.
- Full alarm clock features with snooze, gradual wake up volume and choose to wake up to Bluetooth, Line-in or built-in alarm chime.
- Easy-to-read dial with light.
- Easy-to-set alarm set knob on the side.
- UQ3 sound enhancement processing.
- Attached 3.5m line-in cable.
- Security lanyard and PSU securing guard.
- Backup battery for clock.

## Alarm Features

- Easy-to-set alarm set knob on the side.
- Full alarm clock features with snooze, gradual wake up volume and choose to wake up to Bluetooth, Line-in or built-in alarm chime.

## Bluetooth / Audio Features

- Bluetooth 4.2 wireless to stream audio wirelessly from your mobile devices.
- Attached 3.5m line-in cable.