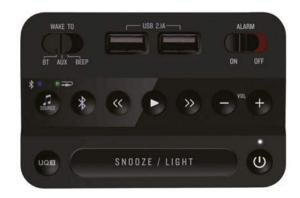

#### Features

- Dual high current USB power ports located on the top to charge mobile phones and tablets.
- Bluetooth 4.2 wireless to stream audio wirelessly from your mobile devices.
- Precision quartz movement with continue and smooth sweep motion.
- Full alarm clock features with snooze, gradual wake up volume and choose to wake up to Bluetooth, Line-in or built-in alarm chime.
- Easy-to-read dial with light.
- Easy-to-set alarm set knob on the side.
- UQ3 sound enhancement processing.
- Attached 3.5m line-in cable.
- Security lanyard and PSU securing guard.
- Backup battery for clock.

## Alarm Features

- Easy-to-set alarm set knob on the side.
- Full alarm clock features with snooze, gradual wake up volume and choose to wake up to Bluetooth, Line-in or built-in alarm chime.

# **USB** Charging

 Dual high current USB power ports located on the top to charge mobile phones and tablets.

## Bluetooth / Audio Features

- Bluetooth 4.2 wireless to stream audio wirelessly from your mobile devices.
- Attached 3.5m line-in cable.