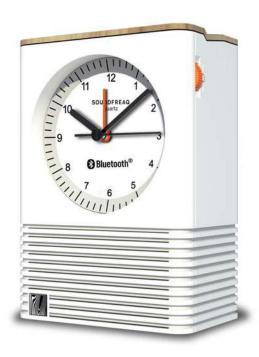

TA-14H-WH White

#### Features

- Dual high current USB power ports located on the top to charge mobile phones and tablets.
- Bluetooth 4.2 wireless to stream audio wirelessly from your mobile devices.
- Precision quartz movement with continue and smooth sweep motion.
- Full alarm clock features with snooze, gradual wake up volume and choose to wake up to Bluetooth, Line-in or built-in alarm chime.
- Easy-to-read dial with light.
- Easy-to-set alarm set knob on the side.
- UQ3 sound enhancement processing.
- Attached 3.5m line-in cable.
- Security lanyard and PSU securing guard.
- Backup battery for clock.

## Bluetooth / Audio Features

- Bluetooth 4.2 wireless to stream audio wirelessly from your mobile devices.
- Attached 3.5m line-in cable.