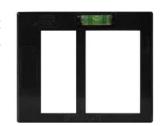

## **EZ WALL TEMPLATE** TM-EZTMP02BK

The EZ-Template is a convenient and cost effective tool that provides a consistent cut out for single gang & dual gang wall plates. The item is equipped with a bubble level to ensure a consistent horizontal plane.

## Some features include:

- Single gang wall plate cut out
- Double gang wall plate cut out
- Bubble level for horizontal plane

What's New? CABLES CONNECTORS

Explore any national park, national marine conservation or historic site in Canada absolutely FREE.